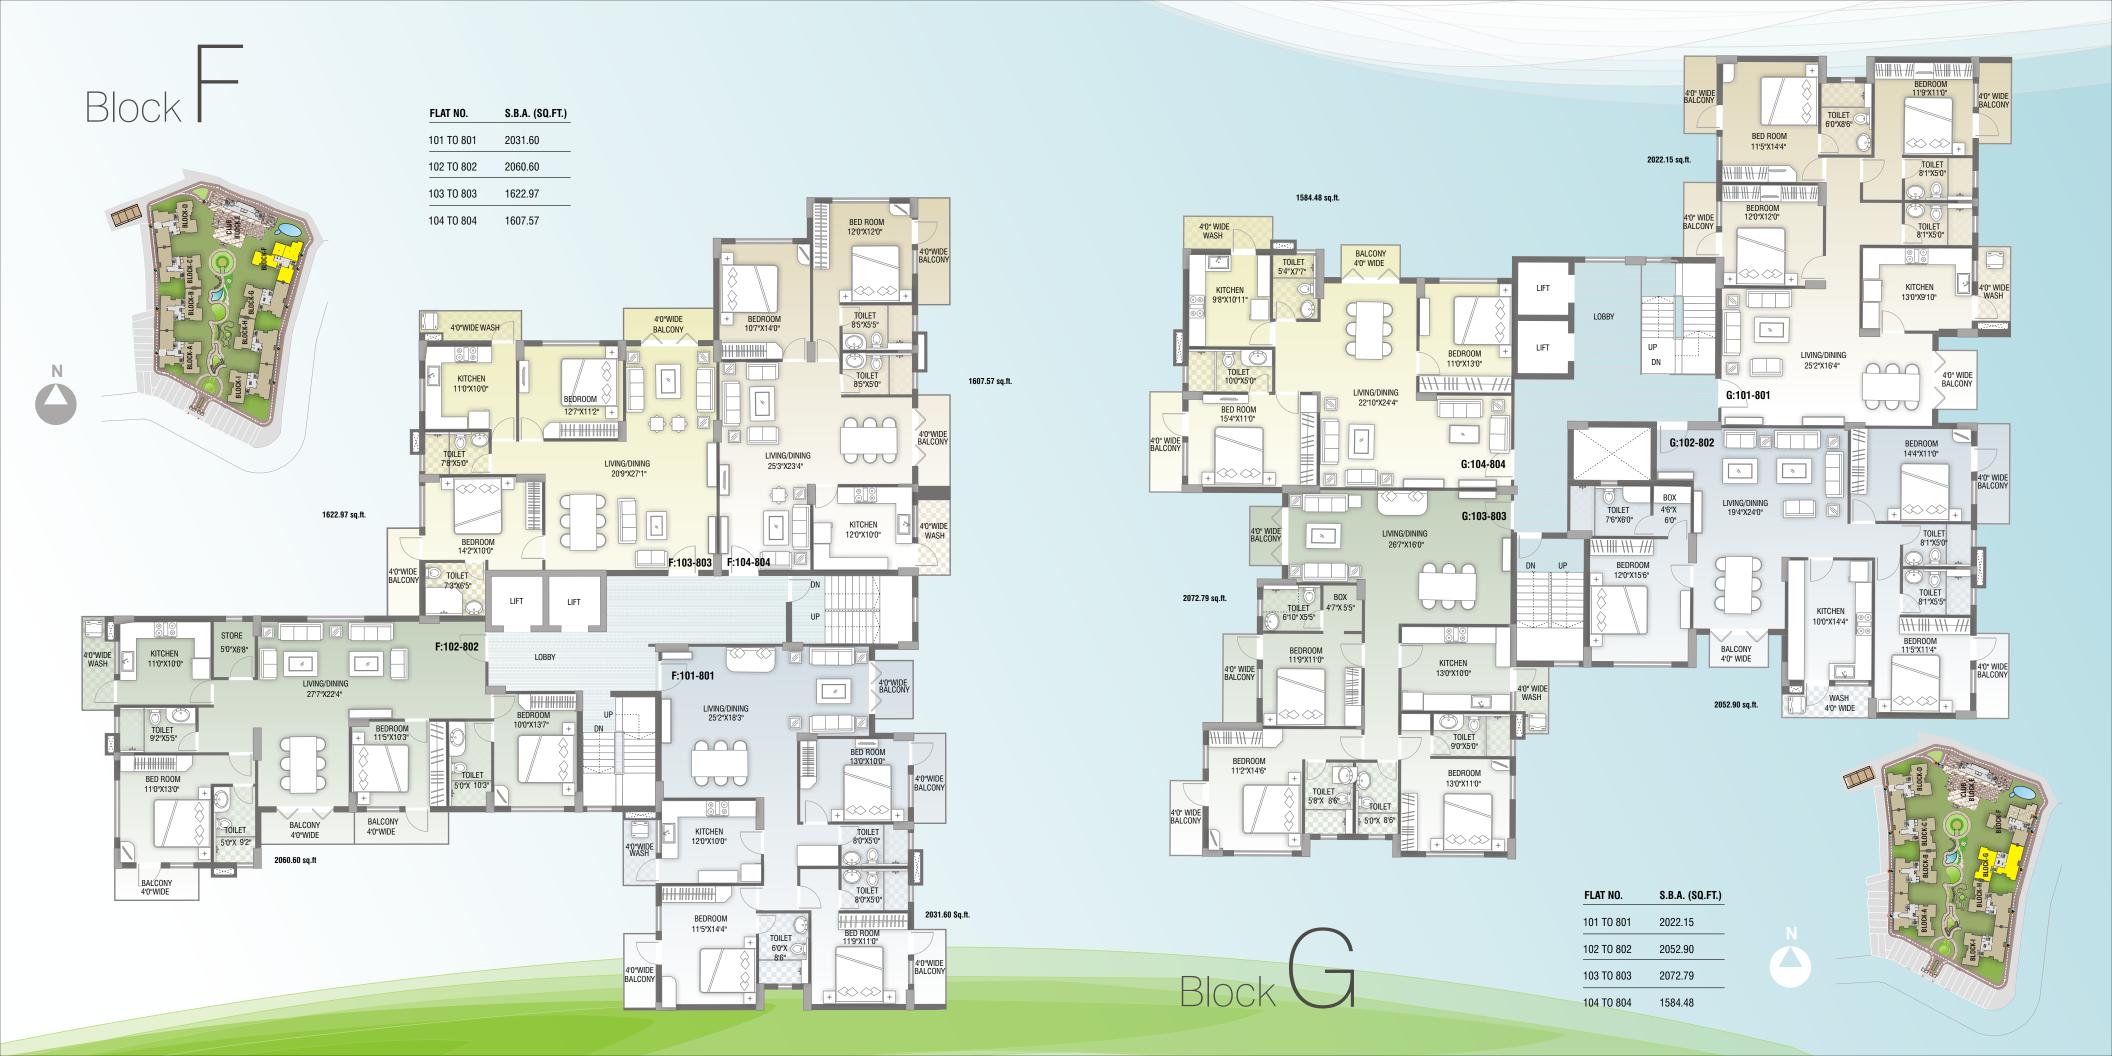

# Block

| FLAT NO.   | S.B.A. (SQ.FT.) |
|------------|-----------------|
| 101 TO 801 | 1892.73         |
| 102 TO 802 | 1885.25         |
| 103 TO 803 | 1343.02         |
| 104 TO 804 | 734.47          |
| 105 TO 805 | 735.07          |
| 106 TO 806 | 1350.47         |