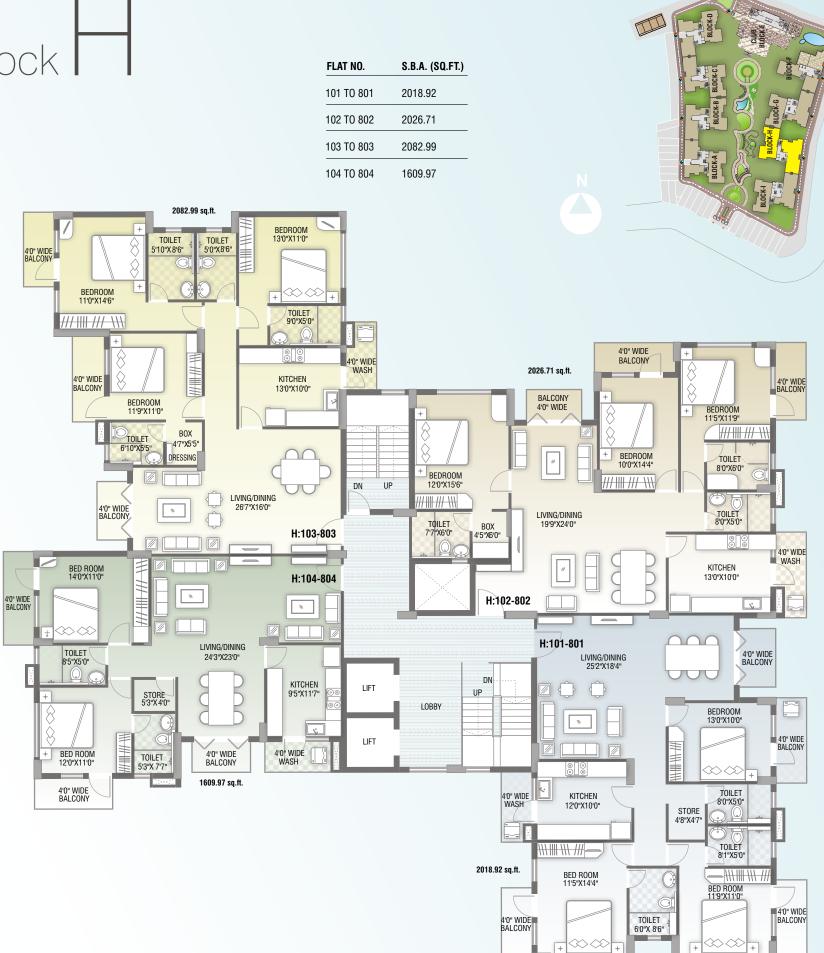

for kids.
- · High-tech Health Club with gym, steam-sauna, Jacuzzi and much more
- Billiards Pool T.T. room for indoor activities.
- Chess Card room for those brain stimulating sessions.
- Conference cum Recreation Hall for meetings, greetings & celebrations.
- · Home Theatre for exclusive audio-visual entertainment.
- Crèche an escape from confinement of cradles.
- · Library to guench the thirst of book-worms.
- · Out-door Arena for those fascinating games of Tennis, Badminton & Volleyball.















# Block

| FLAT NO.   | S.B.A. (SQ.FT.) |
|------------|-----------------|
| 101 TO 801 | 1892.73         |
| 102 TO 802 | 1885.25         |
| 103 TO 803 | 1343.02         |
| 104 TO 804 | 734.47          |
| 105 TO 805 | 735.07          |
| 106 TO 806 | 1350.47         |







Block













# Specifications

Water Supply: 24 hour water supply from an in-complex deep tube well.

Electricals:

Provision for adequate light points in consultation with professional interior designers.

Modular switches from Anchor or equivalent

Adequate power points for the installation of modern gadgets in every room.

Concealed wiring for electricity of Finolex or equivalent brand.

Sufficient telephone and television points.

Provision for air-conditioning an all bedrooms.

Common Lighting:

Overhead illumination for compound and street lighting inside the complex.

Walls:

Conventional brick work of 9" and 4.5" thickness with cement plaster.

Wall finish:

Interior – putti / plaster of Paris.

Exterior – Superior quality, Long lasting exterior paint of reputed brand.

Flooring:

G