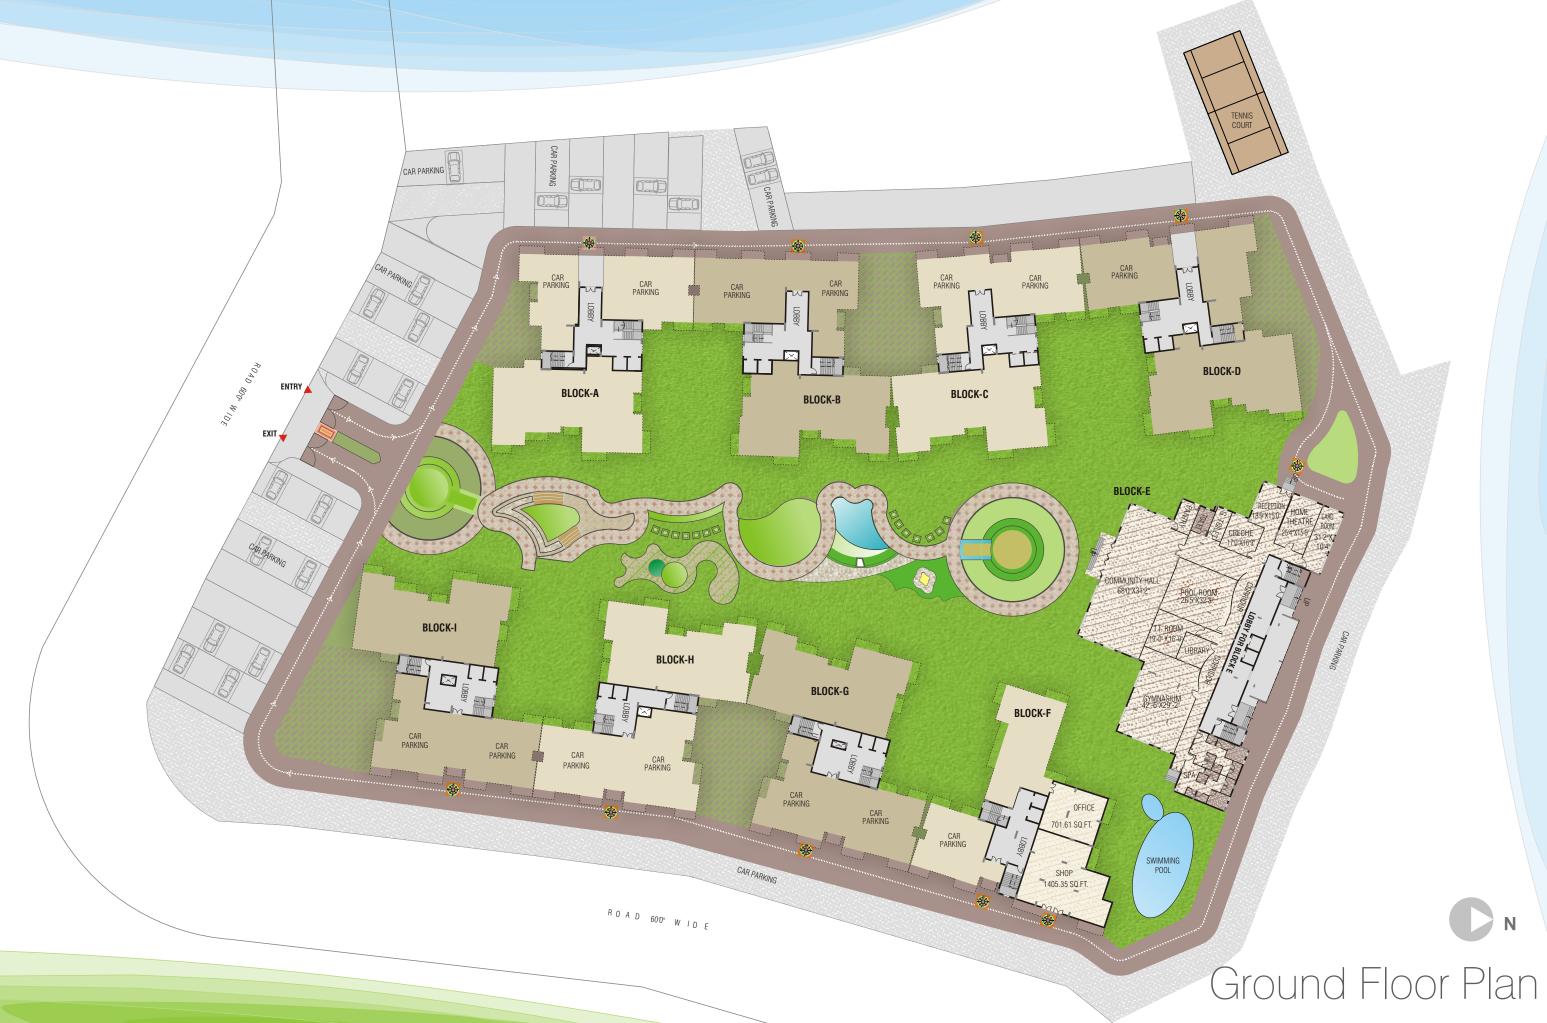

Lake Gardens consists of 9 multistory towers of luxury homes with 180 degree of eastern horizon spread over a land space of about 2 lacs Sq.ft. built with the involvement of renowned-expert architects, structural engineers, landscape designers, environmental consultants and electrical consultants – whose specifications translated into final product, meet stringent quality standards.

# Location 'Plush & Prestigious Address'!

- Opposite Govardhan Sagar Lake, at NH 8, Ahmedabad Highway Road.
- Just 2 K.M. from Railway station, 3 K.M. from Bus station & 20 min. drive to Airport.
- In proximity with best schools and Hospitals.
- A minute's drive to Shikarbadi and Indra Regency 5-star Hotels.
- IIM campus (proposed) at just 4 K.M.
- 1 K.M. from Jain Samausaran (Pragati Ashram)