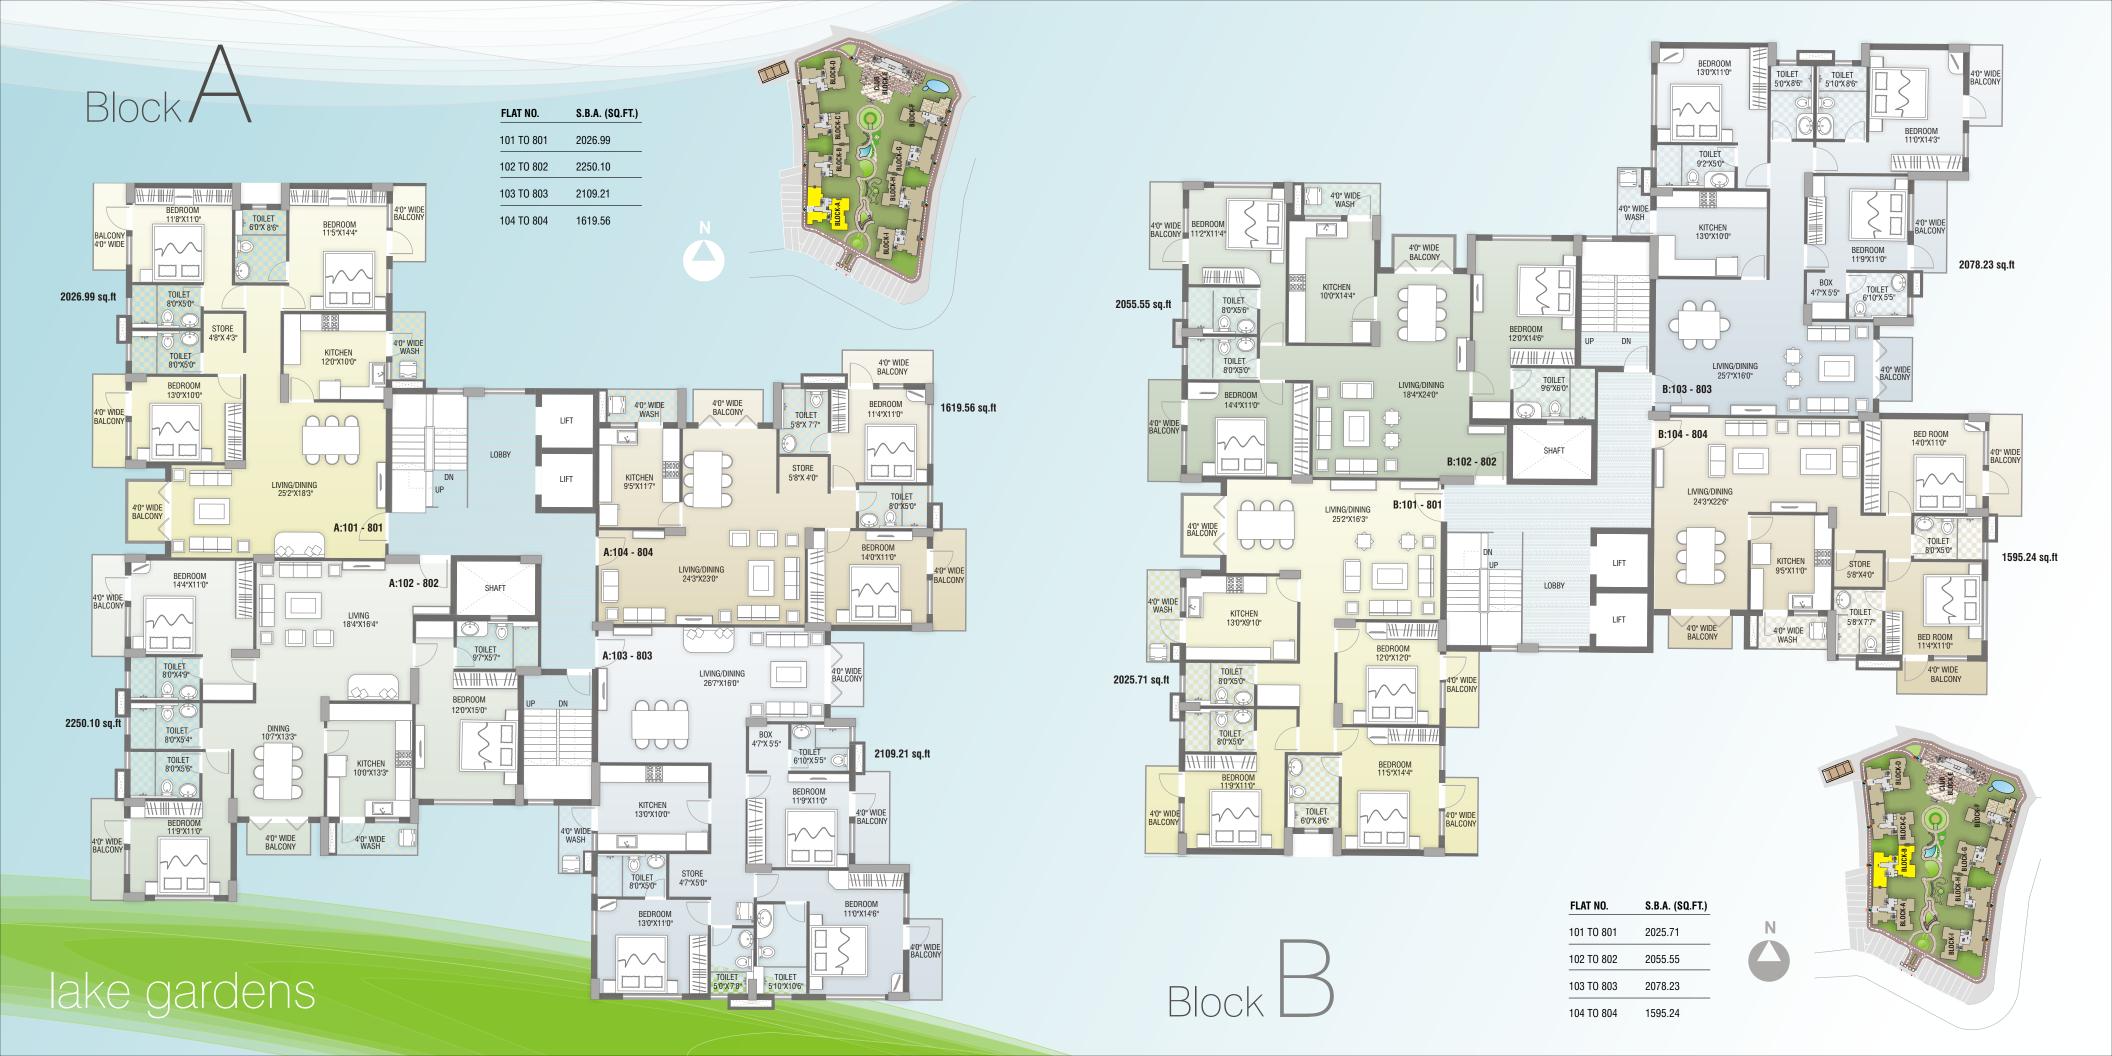

# Block

| FLAT NO.   | S.B.A. (SQ.FT.) |
|------------|-----------------|
| 101 TO 801 | 1892.73         |
| 102 TO 802 | 1885.25         |
| 103 TO 803 | 1343.02         |
| 104 TO 804 | 734.47          |
| 105 TO 805 | 735.07          |
| 106 TO 806 | 1350.47         |