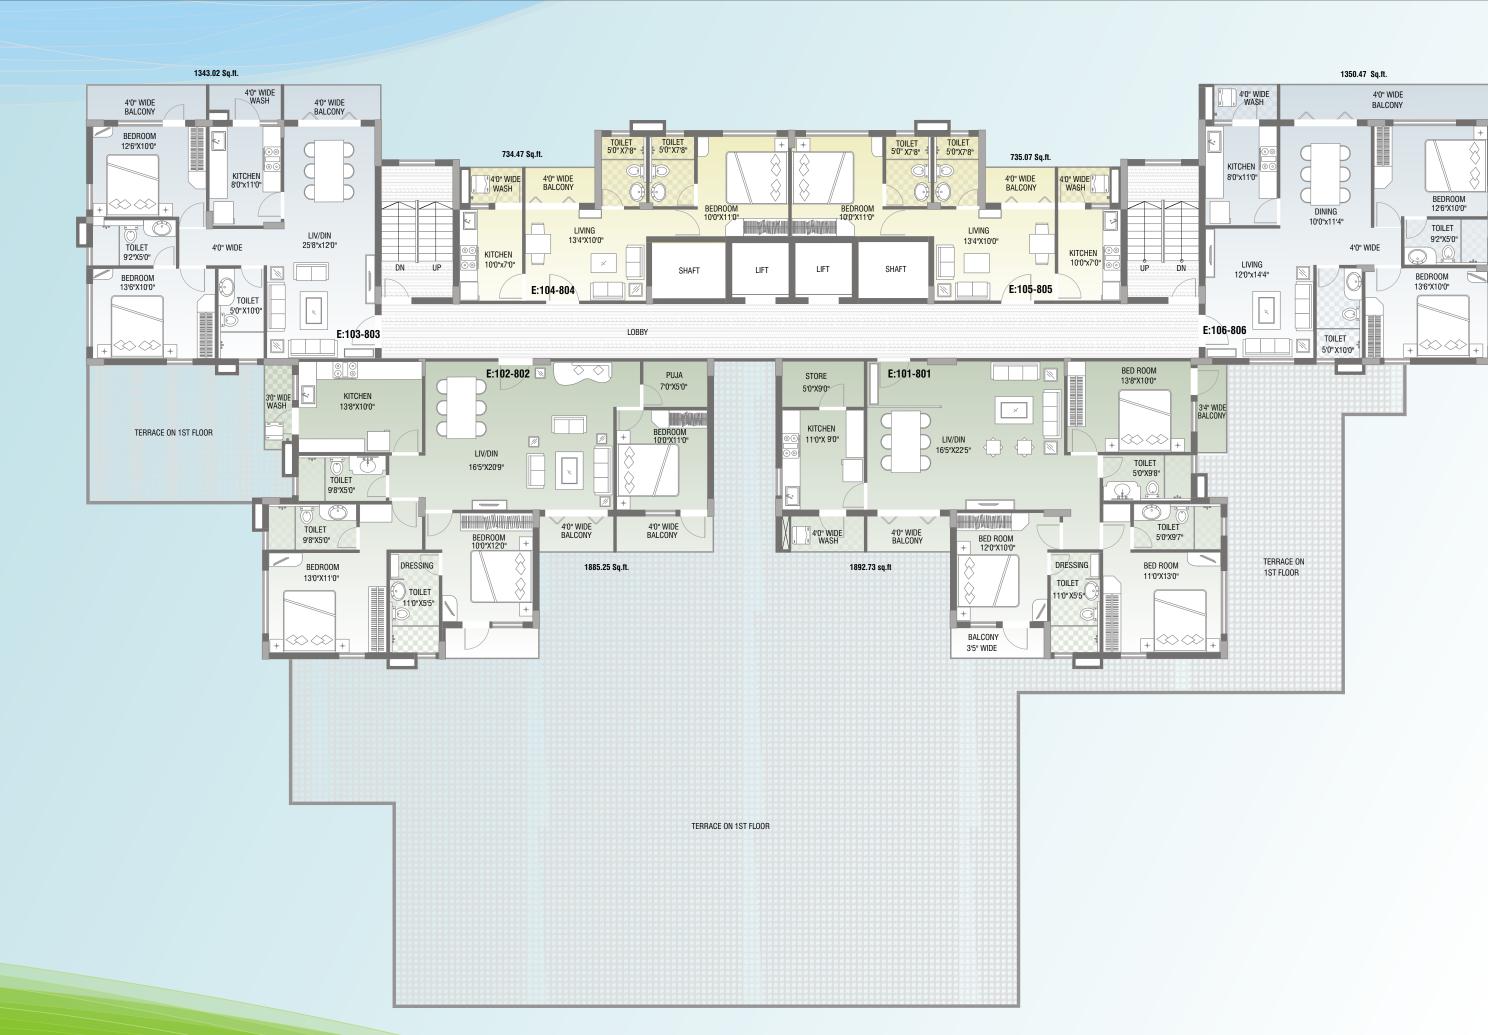

# Block

| FLAT NO.   | S.B.A. (SQ.FT.) |
|------------|-----------------|
| 101 TO 801 | 1892.73         |
| 102 TO 802 | 1885.25         |
| 103 TO 803 | 1343.02         |
| 104 TO 804 | 734.47          |
| 105 TO 805 | 735.07          |
| 106 TO 806 | 1350.47         |