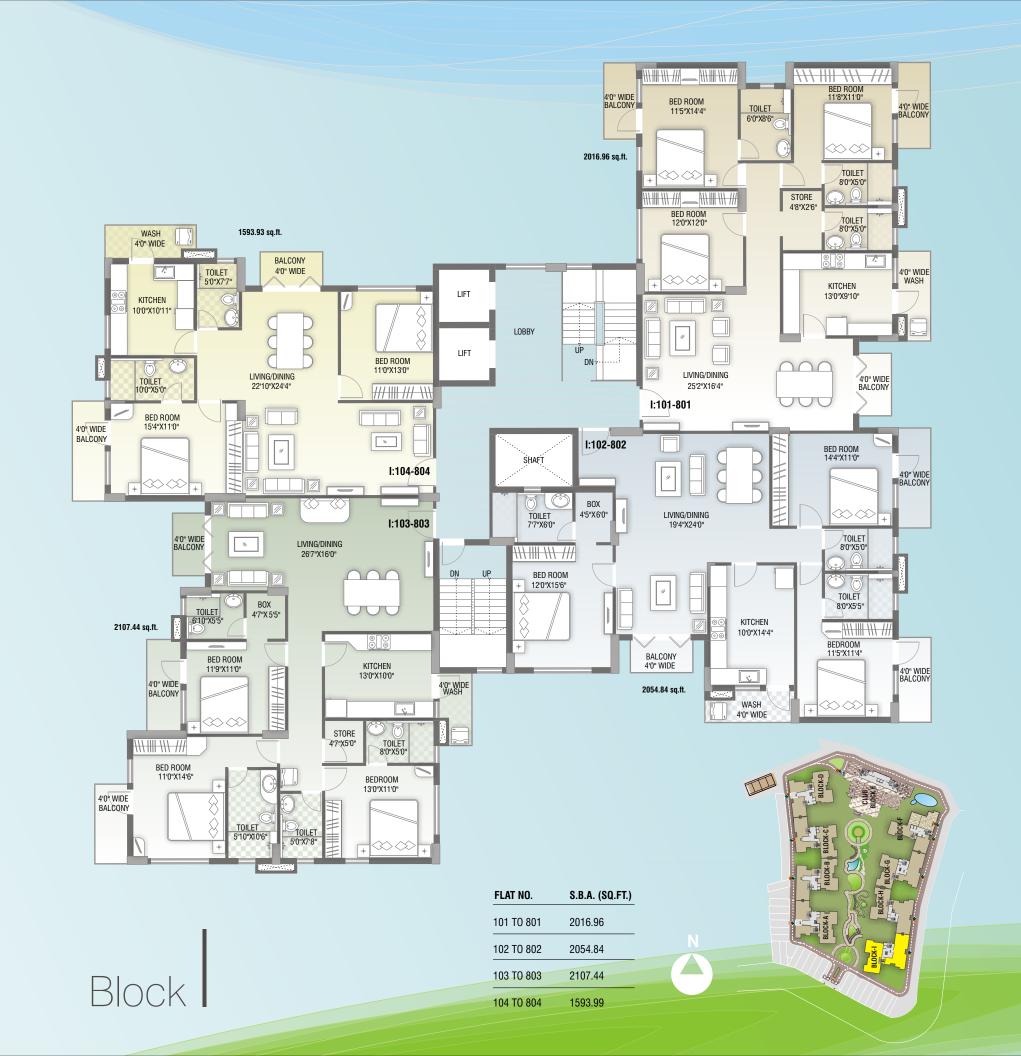

# Block

| FLAT NO.   | S.B.A. (SQ.FT.) |
|------------|-----------------|
| 101 TO 801 | 1892.73         |
| 102 TO 802 | 1885.25         |
| 103 TO 803 | 1343.02         |
| 104 TO 804 | 734.47          |
| 105 TO 805 | 735.07          |
| 106 TO 806 | 1350.47         |