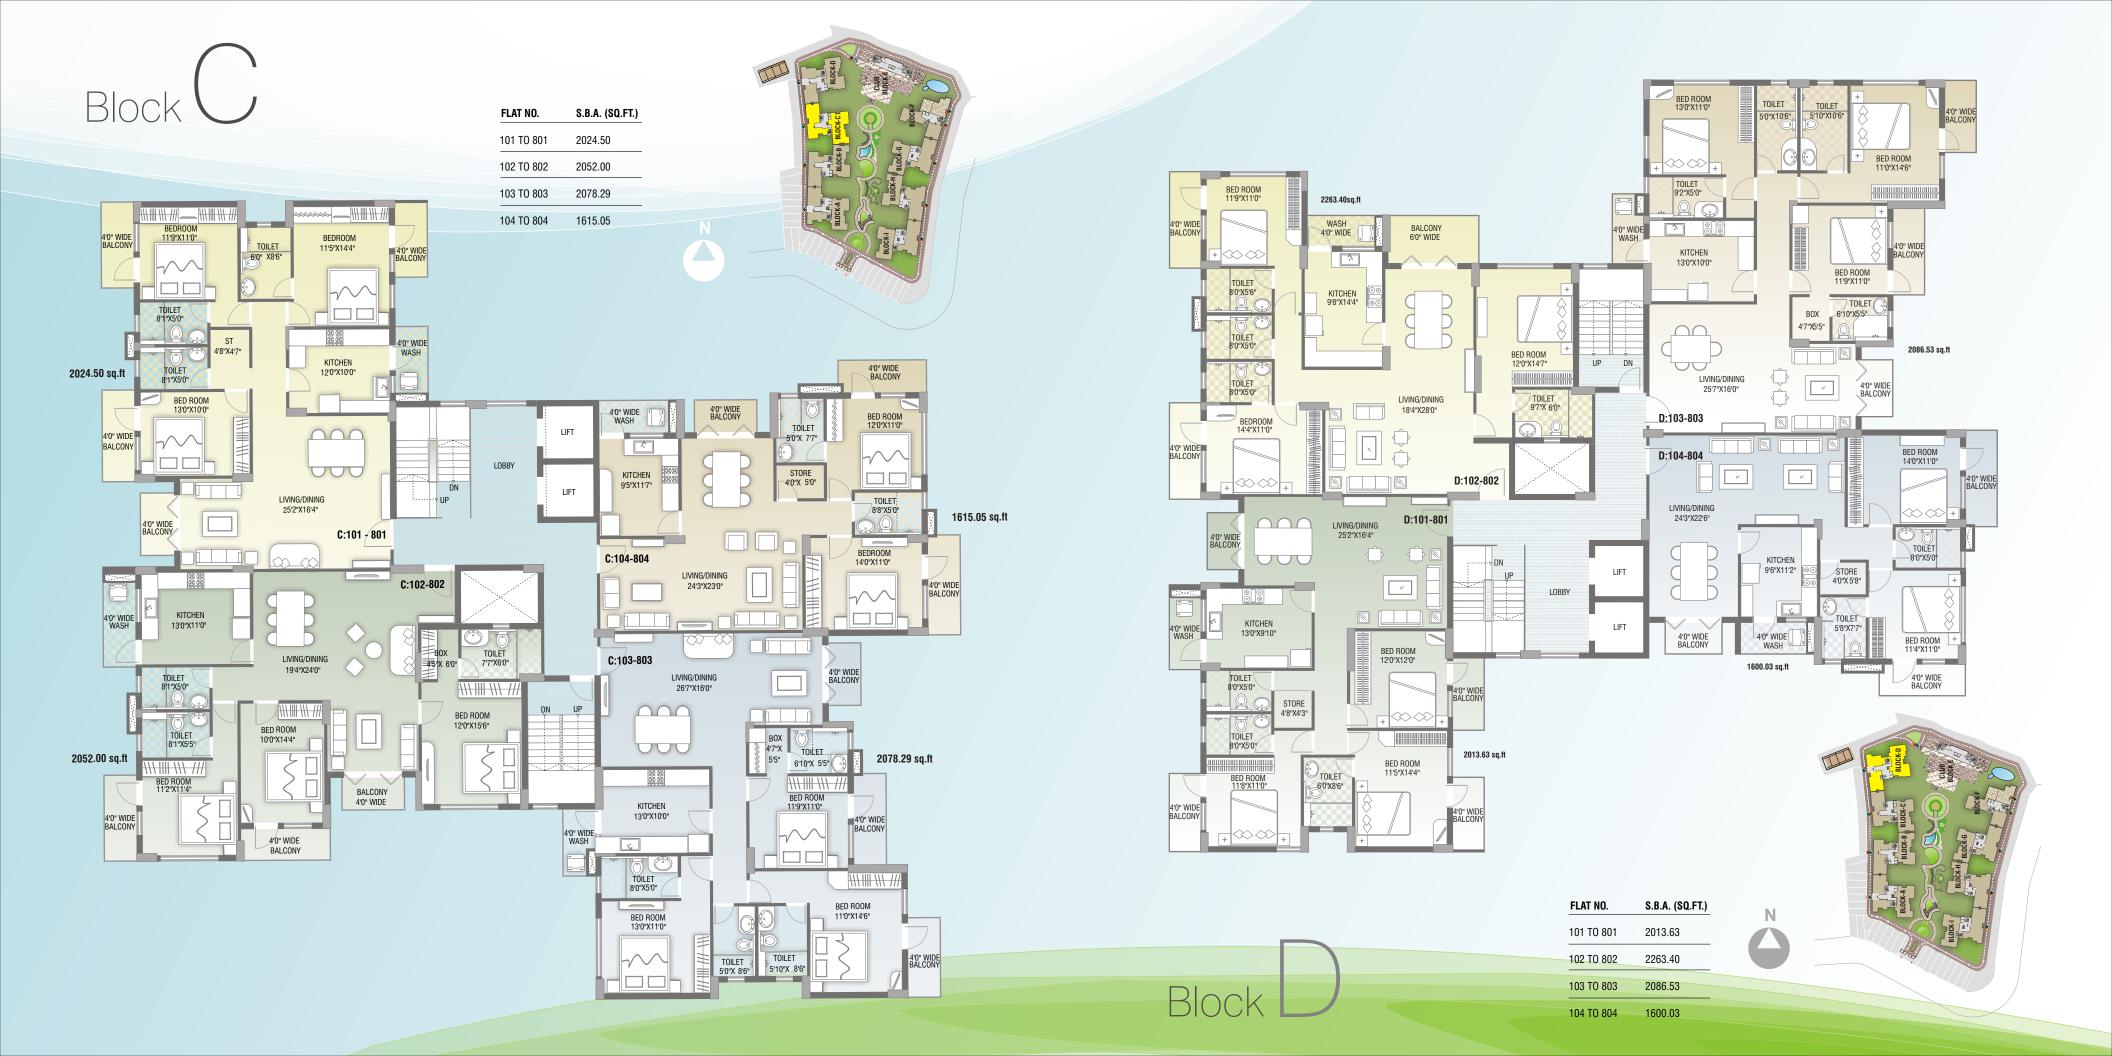

# Block

| FLAT NO.   | S.B.A. (SQ.FT.) |
|------------|-----------------|
| 101 TO 801 | 1892.73         |
| 102 TO 802 | 1885.25         |
| 103 TO 803 | 1343.02         |
| 104 TO 804 | 734.47          |
| 105 TO 805 | 735.07          |
| 106 TO 806 | 1350.47         |