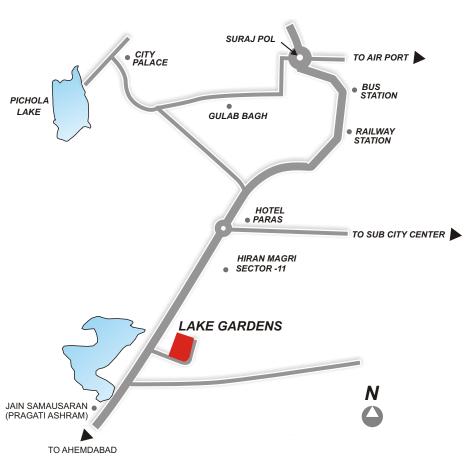

# Location 'Plush & Prestigious Address'!

- Opposite Govardhan Sagar Lake, at NH 8, Ahmedabad Highway Road.
- Just 2 K.M. from Railway station, 3 K.M. from Bus station & 20 min. drive to Airport.
- In proximity with best schools and Hospitals.
- A minute's drive to Shikarbadi and Indra Regency 5-star Hotels.
- IIM campus (proposed) at just 4 K.M.
- 1 K.M. from Jain Samausaran (Pragati Ashram)